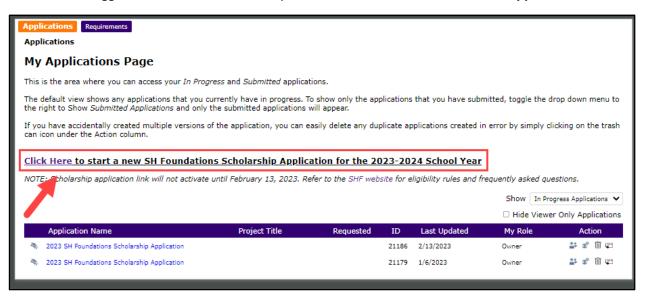

## 2023-2024 SH Foundations Scholarship Season

- If you have already started an application, all applications in progress will show under the purple bar on the page. Click on the application that you already have in progress to avoid having to restart a new application.
- Delete duplicate applications made in error so you don't accidentally submit the incorrect application.