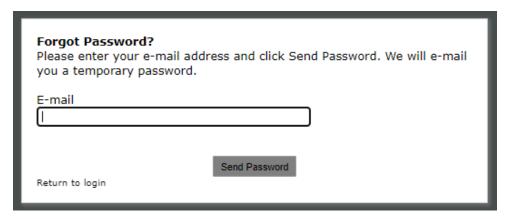

## 2023-2024 SH Foundations Scholarship Season

 When you click on "Forgot Password?" it will ask you to enter your email address. If you have an account associated with that email in our SH Foundations, you will receive an automated email from Salem Health Foundation <mail@grantapplication.com> with a temporary password to reset.

NOTE: Please be careful not to copy and paste the period "." at the end of the sentence with your temporary password.

Once logged into the SH Foundations portal, click on the link to start a new application.