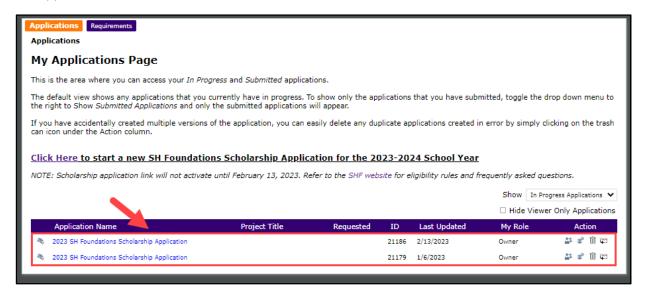

## 2023-2024 SH Foundations Scholarship Season

- If you have already started an application, all applications in progress will show under the purple bar on the page. Click on the application that you already have in progress to avoid having to restart a new application.
- Delete duplicate applications made in error so you don't accidentally submit the incorrect application.