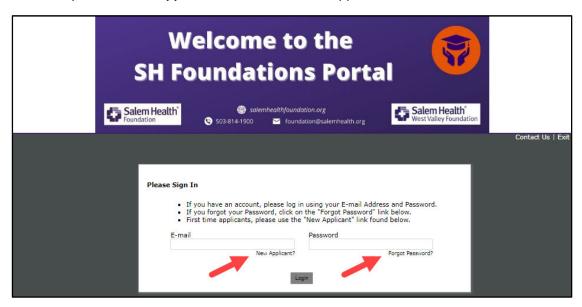

## 2023-2024 SH Foundations Scholarship Season

- If you are a returning applicant, enter your email address and password to access the SH Foundations Portal.
- If you are a **returning applicant**, **but have forgotten your password**, click on the "Forgot Password?" link for an automated email to reset your password.
- If you are a **new applicant**, click on the "New Applicant?" link to create an account.